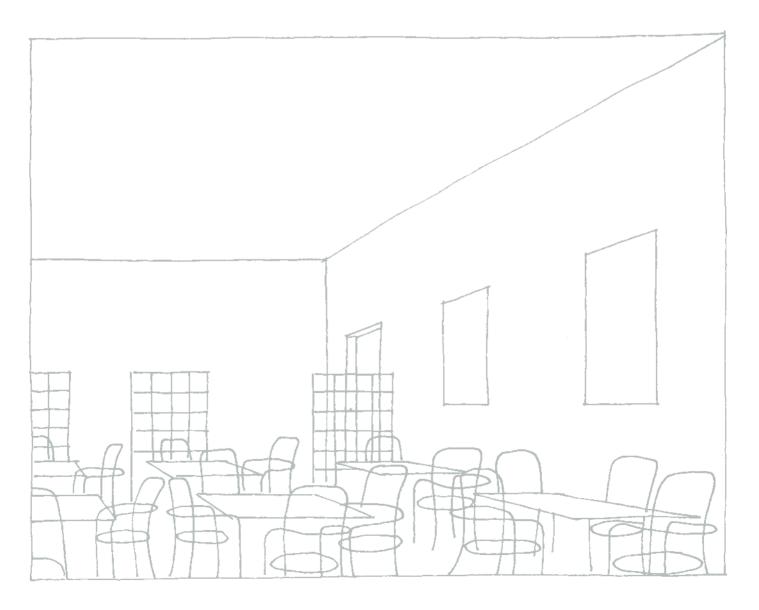

## 4.12 Restaurants

The ambient lighting in the restaurant is provided by decorative wall-mounted wallwashers. The tables are illuminated by recessed directional spotlights; decorative recessed downlights accentuate the bar and the entrance area. Uplights located between the plants project a leafy pattern on the ceiling.