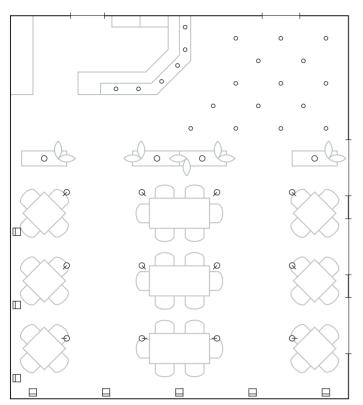

## 4.12 Restaurants

The ambient lighting in the restaurant is provided by decorative wall-mounted wallwashers. The tables are illuminated by recessed directional spotlights; decorative recessed downlights accentuate the bar and the entrance area. Uplights located between the plants project a leafy pattern on the ceiling.